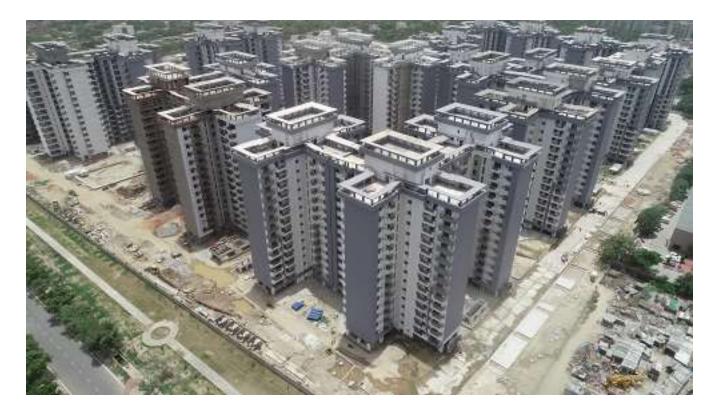

|                           | HDPE pipe work garden hydrant work in progress.                                                                                  |
|                           | • External firefighting line laying work in progress.                                                                            |
|                           | Basement fire fighting work in progress.                                                                                         |
|                           | Basement VDC Flooring 900 Sqm                                                                                                    |





# MONTHLY PROGRESS REPORT CGEWHO – GREATER NOIDA PROJECT PHOTOGRAPHS OF PACKAGE-III on 30<sup>th</sup> -JUN -2021

#### **BIRD EYE VIEW OF PROJECT**







#### BLOCK C08, C09&C-10 EXTERNAL PAINTING AND PLASTER WORK IN PROGRESS.







#### BLOCK C05, 06, 07 EXTERNAL DEVELOPMENT WORK IN PROGRESS.







#### **ROAD WORK IN PROGRESS.**







#### **GREEN AREA GUNNITING WORK IS ON PROGRESS**







| PACKAGE-IV                     | STATUS AS ON 30/06/2021                                                                                                                                                                                                                                                      |
|--------------------------------|-----------------------------------------------------------------------------------------------------------------------------------------------------------------------------------------------------------------