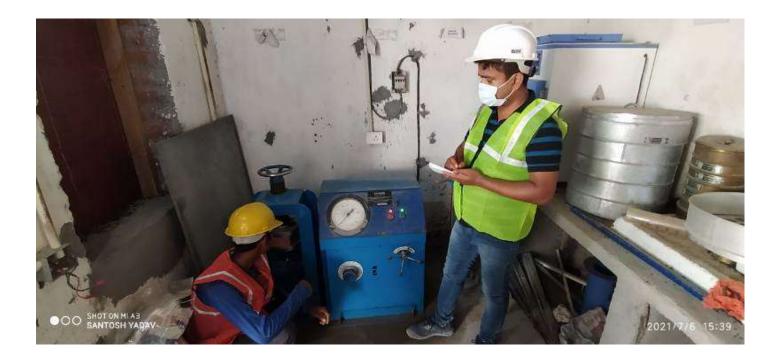

|
| 13        | VDF                                                             | Third party testing is being done (Flexural Strength done.). |           |            |                                                             |
| 14        | RCC Cubes are being tested and Register is being maintained.    |                                                              |           |            |                                                             |
| 15        | Slump test conducted at site to insure workability if concrete. |                                                              |           |            |                                                             |





#### **BRICKS COMPRESSIVE STRENGTH TESTING**







#### CUBE COMPRESSIVE STRENGTH TESTING







#### **20MM COARSE AGGREGATE TESTING**







#### COARSE SAND SIEVE ANALASYS TESTING.







| PACKAGE-E (a)             | STATUS AS ON 30/06/2021