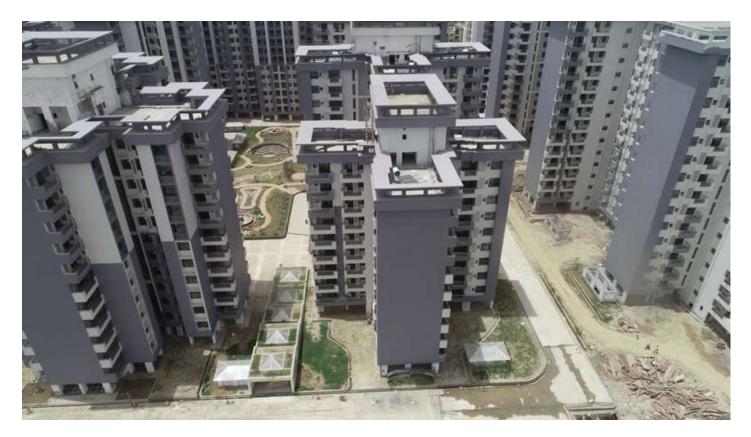

| • 15% Road VDF work completed. (Total 100%).                                     |
|                  | Green area development work in progress.                                         |
|                  | Basement fire fighting main line connection work in progress.                    |
|                  | • Wall Tile fixing work around cut out bottom completed.                         |
|                  | • Road VDF near Gate no-1 & front of block C-14 completed. (Total 100%).         |
|                  |                                                                                  |





# PHOTOGRAPHS OF PACKAGE-V on 30th JUNE -2021

#### **BIRD EYE VIEW OF PROJECT**







#### **CENTER PARK TOP VIEW.**







#### **ROAD VDF FRONT OF BLOCK C-14 IS COMPLETED.**







#### HORTICULTURE WORK IS IN PROGRESS FRONT OF BLOCK B-02 & B-03.







| PACKAGE-VI           | STATUS AS ON 30/06/2021                                                                      |  |  |
|----------------------|----------------------------------------------------------------------------------------------|--|--|
| Up to Last Month     | Main Gate Main Gate no-1 & 2 external wall Granite fixing work in                            |  |  |
| Boundary Wall &      | progress.                                                                                    |  |  |
| Gates                | Main Gate no- 03 Brick coba work is on progress.                                             |  |  |
| <b>Current Month</b> | Main Gate Main Gate no-1 & 2 external wall Granite fixing work in