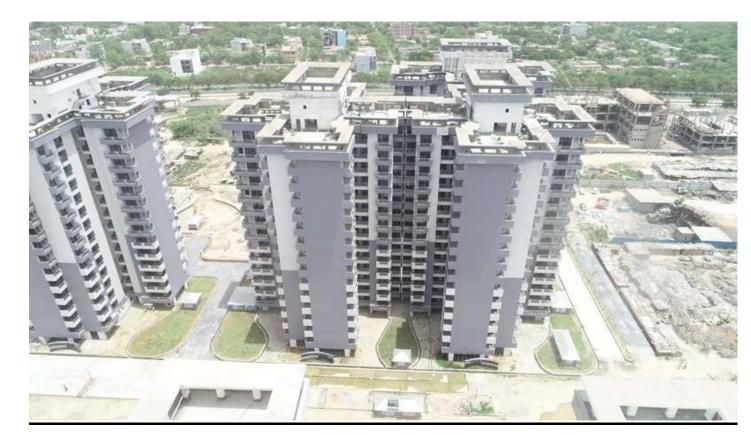

## ROAD VDF FRONT OF BLOCKS D-04, D-3 D-02& D-01 COMPLETED.

| PACKAGE-III                   | STATUS AS ON 30/06/2021                                                                                                                                                                                                                                                                                                                                                                                                                                                                                                                                                                                                                                                                                                                                                                                               |
|-------------------------------|-----------------------------------------------------------------------------------------------------------------------------------------------------------------------------------------------------------------------------------------------------------------------------------------------------------------------------------------------------------------------------------------------------------------------------------------------------------------------------------------------------------------------------------------------------------------------------------------------------------------------------------------------------------------------------------------------------------------------------------------------------------------------------------------------------------------------|
| Up to Last Month<br>Block C01 | <ul> <li>100% RCC work completed.</li> <li>100% Tile work CI, GI &amp; CPVC work completed.</li> <li>100% M.S staircase &amp; S.S balcony Railing work completed.</li> <li>100% Aluminum Door window &amp; Louvers fixing completed.</li> <li>100% Door shutter &amp; staircase marble completed.</li> <li>100% Flat internal electrical wiring &amp; switches completed.</li> <li>100% Internal POP cornice &amp; Wall putty completed.</li> <li>100% Internal primer work completed.</li> <li>60% External First coat Paint work completed.</li> <li>Lift bulk head light point wiring completed.</li> <li>Lift earthing GI strip work completed.</li> <li>Lift car body and motor location work completed.</li> <li>Fire fighting frame &amp; Common area louvers completed.</li> </ul>                            |
| Current Month<br>Activity     | <ul> <li>05% External First coat Paint work complete.</li> <li>Internal flat 1<sup>st</sup> coat painting is on progress.</li> <li>Switch socket fixing is on progress.</li> <li>Lift cladding work is on progress.</li> <li>Feature wall B/W is on progress.</li> </ul>                                                                                                                                                                                                                                                                                                                                                                                                                                                                                                                                              |
| Up to Last Month<br>Block C05 | <ul> <li>100% RCC work completed.</li> <li>100% Tile work CI, GI&amp;CPVC work completed.</li> <li>100% M.S staircase &amp; S.S balcony Railing work completed.</li> <li>100% Aluminum Door window &amp; Louvers fixing completed.</li> <li>100% Door shutter &amp; staircase marble completed.</li> <li>100% Flat internal electrical wiring, switches &amp; MCB completed.</li> <li>100% Internal POP cornice &amp; Wall putty completed.</li> <li>100%: Internal flat primer &amp; 1<sup>st</sup> coat paint work completed.</li> <li>90% External First coat Paint work completed.</li> <li>100% Common area First coat paint work in progress.</li> <li>Lift stone cladding work completed.</li> <li>Lift car body and motor location work completed.</li> <li>Lift earthing GI strip work completed.</li> </ul> |
| Current Month<br>Activity     | <ul> <li>Main door polish work is on progress.</li> <li>S.S railing grinding is on progress.</li> </ul>                                                                                                                                                                                                                                                                                                                                                                                                                                                                                                                                                                                                                                                                                                               |