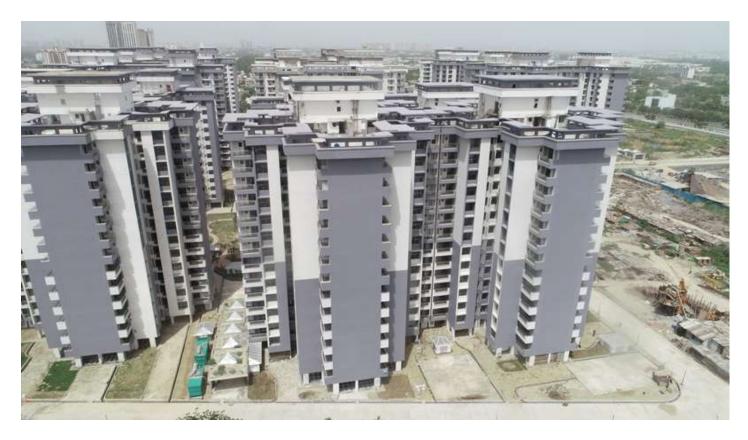

|
|                  | Green area development work in progress.                                         |
|                  | Basement fire fighting main line connection work in progress.                    |
|                  | • Wall Tile fixing work around cut out bottom completed.                         |
|                  | • Road VDF near Gate no-1 & front of block C-14 completed. (Total 100%).         |
|                  |                                                                                  |





# PHOTOGRAPHS OF PACKAGE-V on 30th JUNE -2021

#### **BIRD EYE VIEW OF PROJECT**







#### **CENTER PARK TOP VIEW.**







#### **ROAD VDF FRONT OF BLOCK C-14 IS COMPLETED.**







#### HORTICULTURE WORK IS IN PROGRESS FRONT OF BLOCK B-02 & B-03.







| PACKAGE-VI           | STATUS AS ON 30/06/2021                                                                      |  |  |
|----------------------|----------------------------------------------------------------------------------------------|--|--|
| Up to Last Month     | Main Gate Main Gate no-1 & 2 external wall Granite fixing work in                            |  |  |
| Boundary Wall &      | progress.                                                                                    |  |  |
| Gates                | Main Gate no- 03 Brick coba work is on progress.                                             |  |  |
| <b>Current Month</b> | Main Gate Main Gate no-1 & 2 external wall Granite fixing work in                            |  |  |
| Activity             | progress.