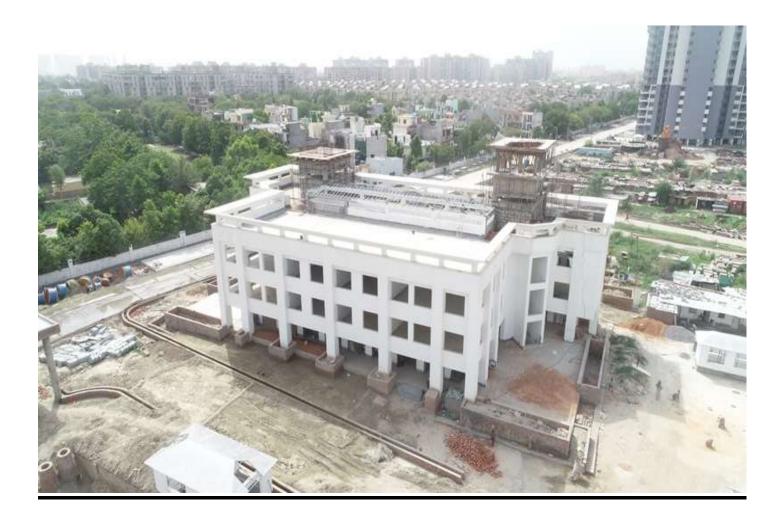

| • External sewerage piping work 70% completed.                                    |  |  |  |
|                                | • External drainage work 80% completed.                                           |  |  |  |
|                                | Sewer manhole B/W is on progress.                                                 |  |  |  |
|                                | • 40% Basement putty work completed. (Total 60%).                                 |  |  |  |
|                                | Road Reinforcement work for vdf is in progress.                                   |  |  |  |





# PHOTOGRAPHS OF PACKAGE-VI on 30th JUNE - 2021

#### **OVERALL VIEW OF PACKAGE VI FROM GATE NO -02**







#### SHOPPING AREA EXTERNAL PUTTY & NTA WATER PROOFING WORK IN PROGRESS.





Progress Report No. 59 (1st JUNE-2021-30th JUNE-2021)



#### COUMNITY SECOND FLOOR ROOF SLAB REINFORCEMENT WORK IN PROGRESS.





Progress Report No. 59 (1st JUNE-2021- 30th JUNE-2021)



# **QUALITY CONTROL**

#### DURING CONSTRUCTION FOLLOWING QUALITY CONTROL TESTS CONDUCTED AT SITE:

| S.<br>No. | Materials                                                       | Source From                                                  | Test Date | Tests done | Result                                                      |
|-----------|-----------------------------------------------------------------|--------------------------------------------------------------|-----------|------------|-------------------------------------------------------------|
| 1         | Coarse Sand