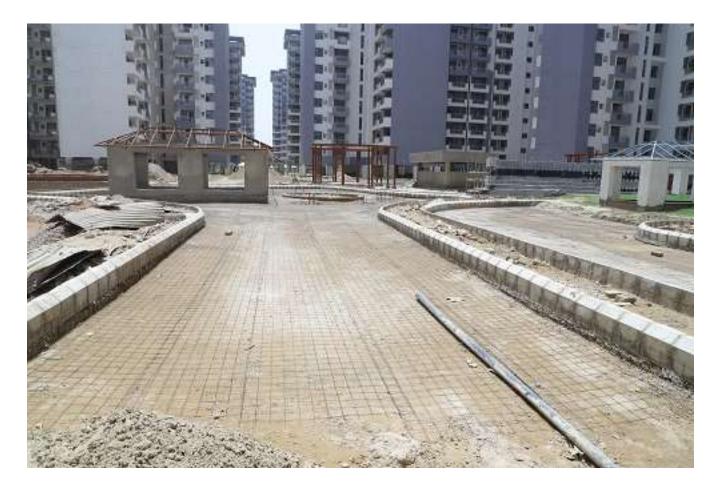

## ROAD VDF FRONT OF BLOCKS D-04, D-3 D-02& D-01 COMPLETED.

| PACKAGE-III                   | STATUS AS ON 30/06/2021                                                                                                                                                                                                                                                                                                                                                                                                                                                                                                                                                                                                                                                                                                                                                                                               |
|-------------------------------|-----------------------------------------------------------------------------------------------------------------------------------------------------------------------------------------------------------------------------------------------------------------------------------------------------------------------------------------------------------------------------------------------------------------------------------------------------------------------------------------------------------------------------------------------------------------------------------------------------------------------------------------------------------------------------------------------------------------------------------------------------------------------------------------------------------------------|
| Up to Last Month<br>Block C01 | <ul> <li>100% RCC work completed.</li> <li>100% Tile work CI, GI &amp; CPVC work completed.</li> <li>100% M.S staircase &amp; S.S balcony Railing work completed.</li> <li>100% Aluminum Door window &amp; Louvers fixing completed.</li> <li>100% Door shutter &amp; staircase marble completed.</li> <li>100% Flat internal electrical wiring &amp; switches completed.</li> <li>100% Internal POP cornice &amp; Wall putty completed.</li> <li>100% Internal primer work completed.</li> <li>60% External First coat Paint work completed.</li> <li>Lift bulk head light point wiring completed.</li> <li>Lift earthing GI strip work completed.</li> <li>Lift car body and motor location work completed.</li> <li>Fire fighting frame &amp; Common area louvers completed.</li> </ul>                            |
| Current Month<br>Activity     | <ul> <li>05% External First coat Paint work complete.</li> <li>Internal flat 1<sup>st</sup> coat painting is on progress.</li> <li>Switch socket fixing is on progress.</li> <li>Lift cladding work is on progress.</li> <li>Feature wall B/W is on progress.</li> </ul>                                                                                                                                                                                                                                                                                                                                                                                                                                                                                                                                              |
| Up to Last Month<br>Block C05 | <ul> <li>100% RCC work completed.</li> <li>100% Tile work CI, GI&amp;CPVC work completed.</li> <li>100% M.S staircase &amp; S.S balcony Railing work completed.</li> <li>100% Aluminum Door window &amp; Louvers fixing completed.</li> <li>100% Door shutter &amp; staircase marble completed.</li> <li>100% Flat internal electrical wiring, switches &amp; MCB completed.</li> <li>100% Internal POP cornice &amp; Wall putty completed.</li> <li>100%: Internal flat primer &amp; 1<sup>st</sup> coat paint work completed.</li> <li>90% External First coat Paint work completed.</li> <li>100% Common area First coat paint work in progress.</li> <li>Lift stone cladding work completed.</li> <li>Lift car body and motor location work completed.</li> <li>Lift earthing GI strip work completed.</li> </ul> |
| Current Month<br>Activity     | <ul> <li>Main door polish work is on progress.</li> <li>S.S railing grinding is on progress.</li> </ul>                                                                                                                                                                                                                                                                                                                                                                                                                                                                                                                                                                                                                                                                                                               |