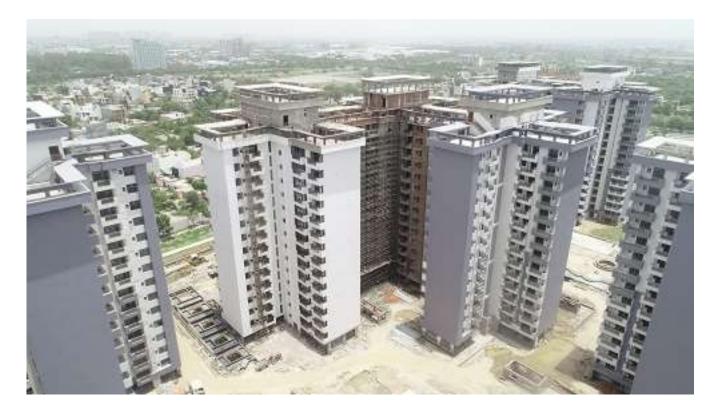

|
|                           | • External firefighting line laying work in progress.                                                                            |
|                           | Basement fire fighting work in progress.                                                                                         |
|                           | Basement VDC Flooring 900 Sqm                                                                                                    |





# MONTHLY PROGRESS REPORT CGEWHO – GREATER NOIDA PROJECT PHOTOGRAPHS OF PACKAGE-III on 30<sup>th</sup> -JUN -2021

#### **BIRD EYE VIEW OF PROJECT**







#### BLOCK C08, C09&C-10 EXTERNAL PAINTING AND PLASTER WORK IN PROGRESS.







#### BLOCK C05, 06, 07 EXTERNAL DEVELOPMENT WORK IN PROGRESS.







#### **ROAD WORK IN PROGRESS.**







#### **GREEN AREA GUNNITING WORK IS ON PROGRESS**







| PACKAGE-IV                     | STATUS AS ON 30/06/2021                                                                                                                                                                                                                                                      |
|--------------------------------|------------------------------------------------------------------------------------------------------------------------------------------------------------------------------------------------------------------------------------------------------------------------------|
| Up to Last Mont