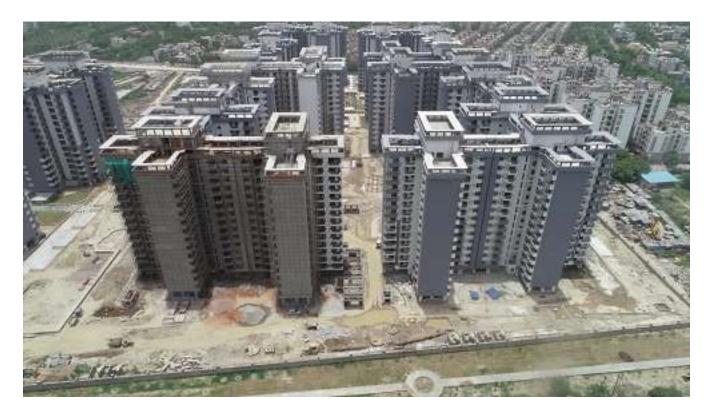

## ROAD VDF FRONT OF BLOCKS D-04, D-3 D-02& D-01 COMPLETED.

| PACKAGE-III                   | STATUS AS ON 30/06/2021                                                                                                                                                                                                                                                                                                                                                                                                                                                                                                                                                                                                                                                                                                                                                                                               |
|-------------------------------|-----------------------------------------------------------------------------------------------------------------------------------------------------------------------------------------------------------------------------------------------------------------------------------------------------------------------------------------------------------------------------------------------------------------------------------------------------------------------------------------------------------------------------------------------------------------------------------------------------------------------------------------------------------------------------------------------------------------------------------------------------------------------------------------------------------------------|
| Up to Last Month<br>Block C01 | <ul> <li>100% RCC work completed.</li> <li>100% Tile work CI, GI &amp; CPVC work completed.</li> <li>100% M.S staircase &amp; S.S balcony Railing work completed.</li> <li>100% Aluminum Door window &amp; Louvers fixing completed.</li> <li>100% Door shutter &amp; staircase marble completed.</li> <li>100% Flat internal electrical wiring &amp; switches completed.</li> <li>100% Internal POP cornice &amp; Wall putty completed.</li> <li>100% Internal primer work completed.</li> <li>60% External First coat Paint work completed.</li> <li>Lift bulk head light point wiring completed.</li> <li>Lift earthing GI strip work completed.</li> <li>Lift car body and motor location work completed.</li> <li>Fire fighting frame &amp; Common area louvers completed.</li> </ul>                            |
| Current Month<br>Activity     | <ul> <li>05% External First coat Paint work complete.</li> <li>Internal flat 1<sup>st</sup> coat painting is on progress.</li> <li>Switch socket fixing is on progress.</li> <li>Lift cladding work is on progress.</li> <li>Feature wall B/W is on progress.</li> </ul>                                                                                                                                                                                                                                                                                                                                                                                                                                                                                                                                              |
| Up to Last Month<br>Block C05 | <ul> <li>100% RCC work completed.</li> <li>100% Tile work CI, GI&amp;CPVC work completed.</li> <li>100% M.S staircase &amp; S.S balcony Railing work completed.</li> <li>100% Aluminum Door window &amp; Louvers fixing completed.</li> <li>100% Door shutter &amp; staircase marble completed.</li> <li>100% Flat internal electrical wiring, switches &amp; MCB completed.</li> <li>100% Internal POP cornice &amp; Wall putty completed.</li> <li>100%: Internal flat primer &amp; 1<sup>st</sup> coat paint work completed.</li> <li>90% External First coat Paint work completed.</li> <li>100% Common area First coat paint work in progress.</li> <li>Lift stone cladding work completed.</li> <li>Lift car body and motor location work completed.</li> <li>Lift earthing GI strip work completed.</li> </ul> |
| Current Month<br>Activity     | <ul> <li>Main door polish work is on progress.</li> <li>S.S railing grinding is on progress.</li> </ul>                                                                                                                                                                                                                                                                                                                                                                                                                                                                                                                                                                                                                                                                                                               |