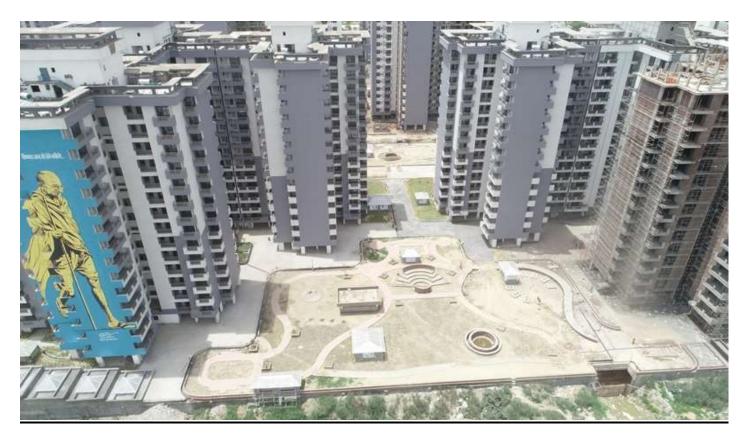

|
|                  | & D-05                                                                     |
|                  | • Soil dressing, preparation work and Plantation work in progress.         |
|                  | • Central Park granite stone work is in progress.                          |
| L                |                                                                            |





Up to Last Month Retaining Wall & Boundary wall Current Month Activity

Boundary wall Putty work completed.
 Boundary wall Railing painting work completed.

# PHOTOGRAPHS OF PACKAGE-II on 30th JUNE -2021

#### VIEW OF BLOCK D01,02,04,05,06 & EXTERNAL DEVELOPMENT







#### GREEN AREA DEVELOPMENT IS IN PROGRESS FRONT OF BLOCKS D04, D03 & D-02







# CENTER PARK DEVELOPMENT WORK IN PROGRESS







## ROAD VDF FRONT OF BLOCKS D-04, D-3 D-02& D-01 COMPLETED.







| PACKAGE-III                   | STATUS AS ON 30/06/2021