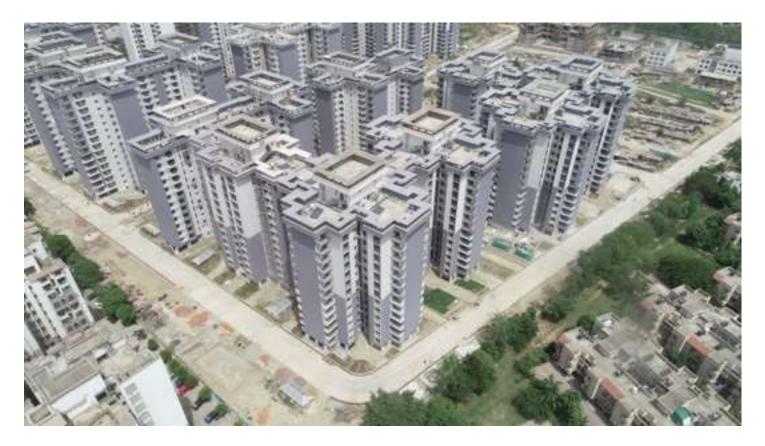

|
|                         | 80% Parking area Kerb stone fixing work completed.                                                                                |
|                         | Foot path chequered tile fixing work completed.                                                                                   |
|                         | • 98% Drain wall granite fixing work completed.                                                                                   |
|                         |                                                                                                                                   |





# PHOTOGRAPHS OF PACKAGE-IV on 30th JUNE - 2021

#### **BIRD EYE VIEW OF PROJECT**







# PARK DEVELOPMENT IS IN PROGRESS.







# **STP MECHINICAL WORK IN PROGRESS.**







# **GREEN AREA AND PARKING DEVELOPMENT WORK IN PROGRESS.**







# **CENTER PARK DEVELOPMENT WORK IN PROGRESS.**







| DACKACE V               | STATUS AS ON 20/06/2021                                                                                                                   |
|-------------------------|-------------------------------------------------------------------------------------------------------------------------------------------|
| PACKAGE-V               | STATUS AS ON 30/06/2021                                                                                                                   |
| Up to Last Month        |