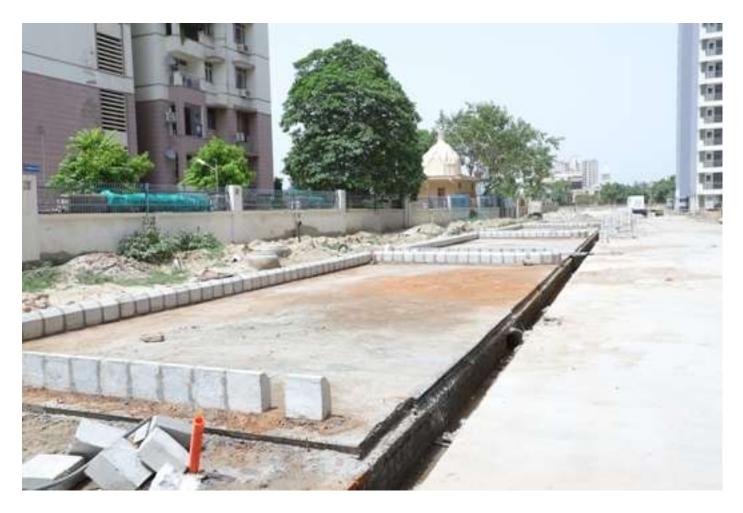

## ROAD VDF FRONT OF BLOCKS D-04, D-3 D-02& D-01 COMPLETED.

| PACKAGE-III                   | STATUS AS ON 30/06/2021                                                                                                                                                                                                                                                                                                                                                                                                                                                                                                                                                                                                                                                                                                                                                                                               |
|-------------------------------|-----------------------------------------------------------------------------------------------------------------------------------------------------------------------------------------------------------------------------------------------------------------------------------------------------------------------------------------------------------------------------------------------------------------------------------------------------------------------------------------------------------------------------------------------------------------------------------------------------------------------------------------------------------------------------------------------------------------------------------------------------------------------------------------------------------------------|
| Up to Last Month<br>Block C01 | <ul> <li>100% RCC work completed.</li> <li>100% Tile work CI, GI &amp; CPVC work completed.</li> <li>100% M.S staircase &amp; S.S balcony Railing work completed.</li> <li>100% Aluminum Door window &amp; Louvers fixing completed.</li> <li>100% Door shutter &amp; staircase marble completed.</li> <li>100% Flat internal electrical wiring &amp; switches completed.</li> <li>100% Internal POP cornice &amp; Wall putty completed.</li> <li>100% Internal primer work completed.</li> <li>60% External First coat Paint work completed.</li> <li>Lift bulk head light point wiring completed.</li> <li>Lift earthing GI strip work completed.</li> <li>Lift car body and motor location work completed.</li> <li>Fire fighting frame &amp; Common area louvers completed.</li> </ul>                            |
| Current Month<br>Activity     | <ul> <li>05% External First coat Paint work complete.</li> <li>Internal flat 1<sup>st</sup> coat painting is on progress.</li> <li>Switch socket fixing is on progress.</li> <li>Lift cladding work is on progress.</li> <li>Feature wall B/W is on progress.</li> </ul>                                                                                                                                                                                                                                                                                                                                                                                                                                                                                                                                              |
| Up to Last Month<br>Block C05 | <ul> <li>100% RCC work completed.</li> <li>100% Tile work CI, GI&amp;CPVC work completed.</li> <li>100% M.S staircase &amp; S.S balcony Railing work completed.</li> <li>100% Aluminum Door window &amp; Louvers fixing completed.</li> <li>100% Door shutter &amp; staircase marble completed.</li> <li>100% Flat internal electrical wiring, switches &amp; MCB completed.</li> <li>100% Internal POP cornice &amp; Wall putty completed.</li> <li>100%: Internal flat primer &amp; 1<sup>st</sup> coat paint work completed.</li> <li>90% External First coat Paint work completed.</li> <li>100% Common area First coat paint work in progress.</li> <li>Lift stone cladding work completed.</li> <li>Lift car body and motor location work completed.</li> <li>Lift earthing GI strip work completed.</li> </ul> |
| Current Month<br>Activity     | <ul> <li>Main door polish work is on progress.</li> <li>S.S railing grinding is on progress.</li> </ul>                                                                                                                                                                                                                                                                                                                                                                                                                                                                                                                                                                                                                                                                                                               |