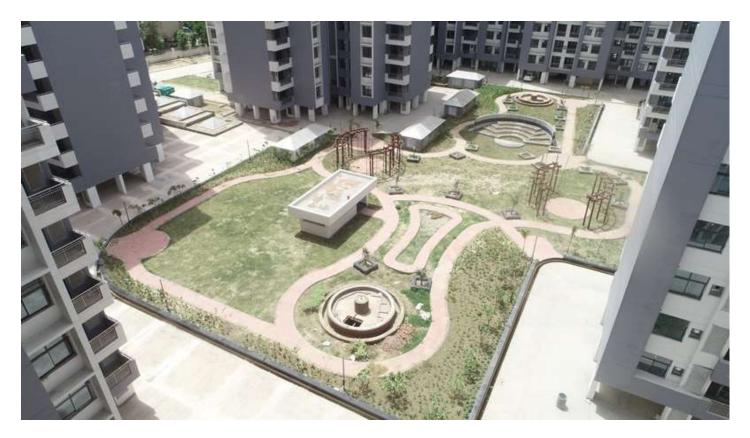

# PARK DEVELOPMENT IS IN PROGRESS.

# **CENTER PARK DEVELOPMENT WORK IN PROGRESS.**

| DACKACE V               | STATUS AS ON 20/06/2021                                                                                                                   |
|-------------------------|-------------------------------------------------------------------------------------------------------------------------------------------|
| PACKAGE-V               | STATUS AS ON 30/06/2021                                                                                                                   |
| Up to Last Month        |                                                                                                                                           |
|                         | • Lift testing work in progress.                                                                                                          |
| Block B01               | • 7 <sup>th</sup> floor Aluminium door window silicon filling work in progress.                                                           |
| <b>Current Activity</b> |                                                                                                                                           |
|                         | Lift testing work in progress.                                                                                                            |
|                         | • Entry door locks fixing work completed from 1 <sup>st</sup> to 12 <sup>th</sup> floor.                                                  |
|                         | • External painting work 1 <sup>st</sup> coat 5% completed. (Total 80%).                                                                  |
| Up to Last Month        | • 9 <sup>th</sup> Floor Aluminium door window silicon filling work completed.                                                             |
|                         |                                                                                                                                           |
| Block B02               |                                                                                                                                           |
| Current Activity        | Lift testing work in progress.                                                                                                            |
|                         |                                                                                                                                           |
|                         |                                                                                                                                           |
|                         | • Aluminum door windows silicon sealant filling work completed from 4 <sup>th</sup> floor to 13 <sup>th</sup> floor.                      |
|                         |                                                                                                                                           |
| Up to Last Month        | 10 <sup>th</sup> floor Internal resisting 1 <sup>st</sup> cost correlated                                                                 |
| Op to Last Month        | <ul> <li>12<sup>th</sup> floor Internal painting 1<sup>st</sup> coat completed.</li> <li>20% Enternal Painting work completed.</li> </ul> |
| Block B03               | • 80% External Painting work completed.                                                                                                   |
| Current Activity        |                                                                                                                                           |
| 0                       | • 13 <sup>th</sup> floor Internal painting 1 <sup>st</sup> coat completed.                                                                |
|                         | • 15% External Painting work completed. (Total 95%).                                                                                      |
|                         | <ul> <li>Internal Door shutters polish work completed up to 13<sup>th</sup> floor.</li> </ul>                                             |
|                         | • 70% External Painting work completed.                                                                                                   |
| Up to Last Month        | <ul> <li>Lift testing work in progress.</li> </ul>                                                                                        |
| ·                       | <ul> <li>Rising main fixing work in progress.</li> </ul>                                                                                  |
| Block C15               |                                                                                                                                           |
| <b>Current Activity</b> | Lift testing work in progress.                                                                                                            |
|                         | Rising main fixing work completed.                                                                                                        |
| Up to Last Month        | Lift testing work in progress.                                                                                                            |
| ▲ ····                  | <ul> <li>Rising main fixing work in progress.</li> </ul>                                                                                  |
|                         |                                                                                                                                           |
| Block C14               |                                                                                                                                           |
| <b>Current Activity</b> | Lift testing work in progress.                                                                                                            |
|                         | Rising main fixing work completed.                                                                                                        |
|                         |                                                                                                                                           |