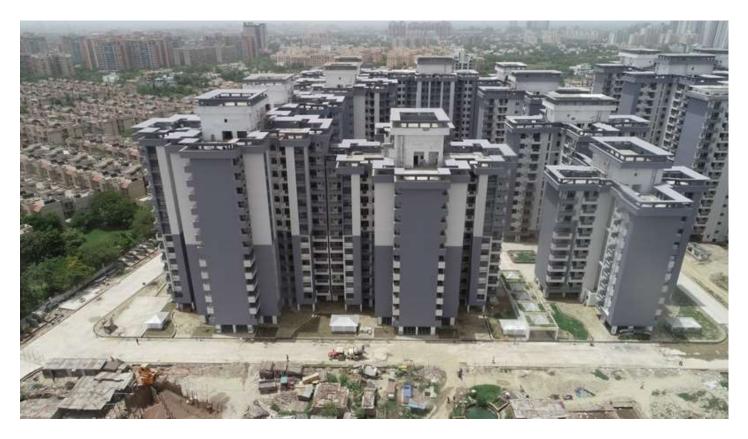

ity | Kerb stone and Graver Pavers Fixing work completed.                              |
|                  | • 15% Road VDF work completed. (Total 100%).                                     |
|                  | Green area development work in progress.                                         |
|                  | Basement fire fighting main line connection work in progress.                    |
|                  | • Wall Tile fixing work around cut out bottom completed.                         |
|                  | • Road VDF near Gate no-1 & front of block C-14 completed. (Total 100%).         |
|                  |                                                                                  |





# PHOTOGRAPHS OF PACKAGE-V on 30th JUNE -2021

#### **BIRD EYE VIEW OF PROJECT**







#### **CENTER PARK TOP VIEW.**







#### **ROAD VDF FRONT OF BLOCK C-14 IS COMPLETED.**







#### HORTICULTURE WORK IS IN PROGRESS FRONT OF BLOCK B-02 & B-03.







| PACKAGE-VI           | STATUS AS ON 30/06/2021                                                                      |  |  |
|----------------------|----------------------------------------------------------------------------------------------|--|--|
| Up to Last Month     | Main Gate Main Gate no-1 & 2 external wall Granite fixing work in                            |  |  |
| Boundary Wall &      | progress.                                                                                    |  |  |
| Gates                | Main Gate no- 03 Brick coba work is on progress.                                             |