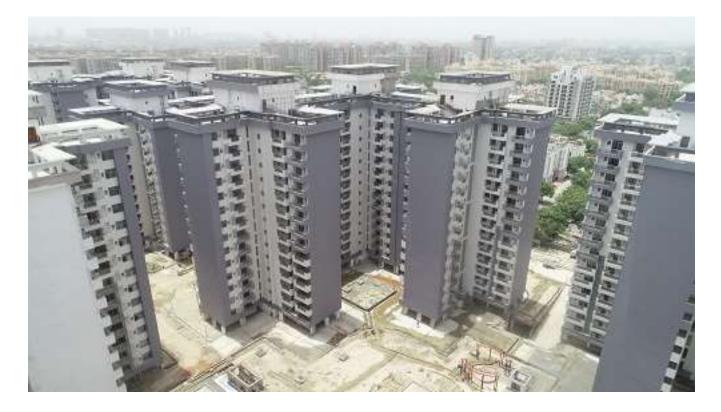

|
|                           | • External firefighting line laying work in progress.                                                                            |
|                           | Basement fire fighting work in progress.                                                                                         |
|                           | Basement VDC Flooring 900 Sqm                                                                                                    |





# MONTHLY PROGRESS REPORT CGEWHO – GREATER NOIDA PROJECT PHOTOGRAPHS OF PACKAGE-III on 30<sup>th</sup> -JUN -2021

#### **BIRD EYE VIEW OF PROJECT**







#### BLOCK C08, C09&C-10 EXTERNAL PAINTING AND PLASTER WORK IN PROGRESS.







#### BLOCK C05, 06, 07 EXTERNAL DEVELOPMENT WORK IN PROGRESS.







#### **ROAD WORK IN PROGRESS.**







#### **GREEN AREA GUNNITING WORK IS ON PROGRESS**







| PACKAGE-IV                     | STATUS AS ON 30/06/2021                                                                                                                                                                                                                                                      |
|--------------------------------|------------------------------------------------------------------------------------------------------------------------------------------------------------------------------------------------------------------------------------------------------------------------------|
| Up to Last Month<br>Block A01  | • 96% External Paint 1 <sup>st</sup> coat work comp