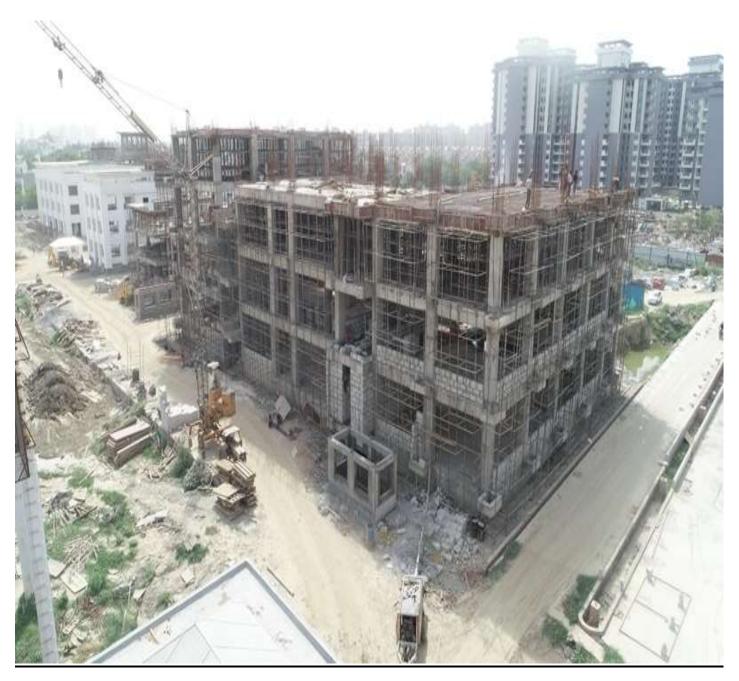

| • External drainage work 80% completed.                                           |  |  |  |
|                                | Sewer manhole B/W is on progress.                                                 |  |  |  |
|                                | • 40% Basement putty work completed. (Total 60%).                                 |  |  |  |
|                                | Road Reinforcement work for vdf is in progress.                                   |  |  |  |





# PHOTOGRAPHS OF PACKAGE-VI on 30th JUNE - 2021

#### **OVERALL VIEW OF PACKAGE VI FROM GATE NO -02**







#### SHOPPING AREA EXTERNAL PUTTY & NTA WATER PROOFING WORK IN PROGRESS.





Progress Report No. 59 (1st JUNE-2021-30th JUNE-2021)



#### COUMNITY SECOND FLOOR ROOF SLAB REINFORCEMENT WORK IN PROGRESS.





Progress Report No. 59 (1st JUNE-2021- 30th JUNE-2021)



# **QUALITY CONTROL**

#### DURING CONSTRUCTION FOLLOWING QUALITY CONTROL TESTS CONDUCTED AT SITE:

| S.<br>No. | Materials                                                       | Source From                                                  | Test Date | Tests done | Result                                                      |
|-----------|-----------------------------------------------------------------|--------------------------------------------------------------|-----------|------------|-------------------------------------------------------------|
| 1         | Coarse Sand                                                     | Bajpur                                                       |           | Each truck | Sieve Anal