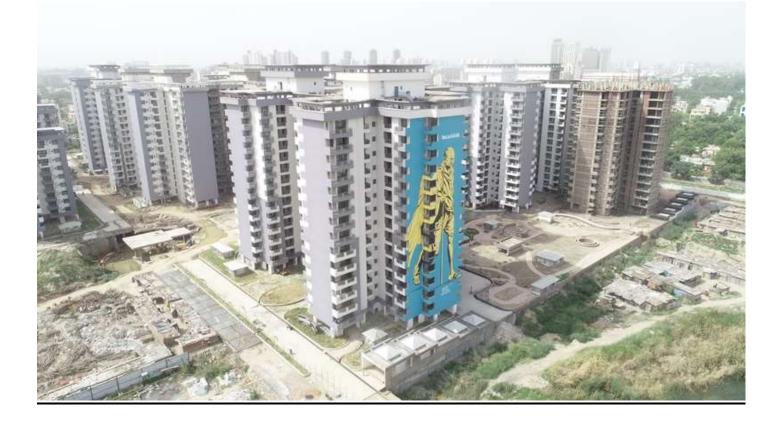

back side of Block D06.               |
|                  | • Steel binding work in progress for road VDF in front of Blocks D-04      |
|                  | & D-05                                                                     |
|                  | • Soil dressing, preparation work and Plantation work in progress.         |
|                  | • Central Park granite stone work is in progress.                          |
| L                |                                                                            |





Up to Last Month Retaining Wall & Boundary wall Current Month Activity

Boundary wall Putty work completed.
 Boundary wall Railing painting work completed.

# PHOTOGRAPHS OF PACKAGE-II on 30th JUNE -2021

#### VIEW OF BLOCK D01,02,04,05,06 & EXTERNAL DEVELOPMENT







#### GREEN AREA DEVELOPMENT IS IN PROGRESS FRONT OF BLOCKS D04, D03 & D-02







# CENTER PARK DEVELOPMENT WORK IN PROGRESS







## ROAD VDF FRONT OF BLOCKS D-04, D-3 D-02& D-01 COMPLETED.







| PACKAGE-III                   | STATUS AS ON 30/06/2021