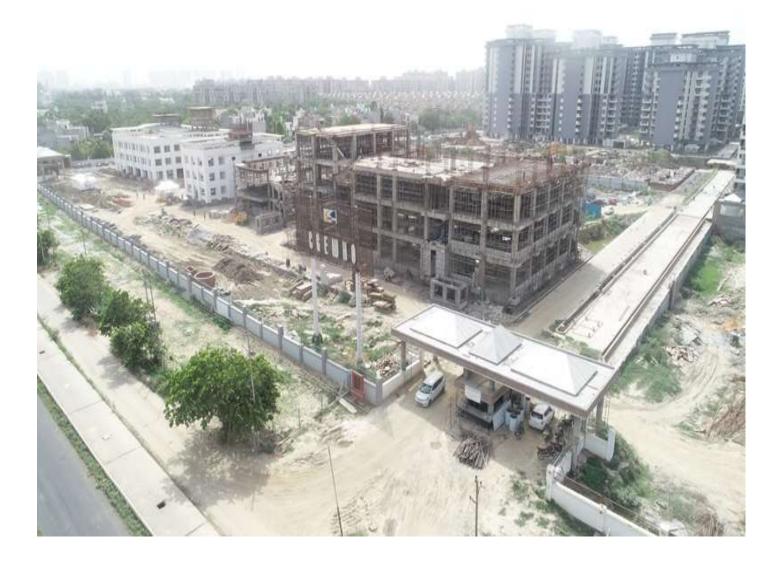

|  |  |  |
|                                | • External sewerage piping work 70% completed.                                    |  |  |  |
|                                | • External drainage work 80% completed.                                           |  |  |  |
|                                | Sewer manhole B/W is on progress.                                                 |  |  |  |
|                                | • 40% Basement putty work completed. (Total 60%).                                 |  |  |  |
|                                | Road Reinforcement work for vdf is in progress.                                   |  |  |  |





# PHOTOGRAPHS OF PACKAGE-VI on 30th JUNE - 2021

#### **OVERALL VIEW OF PACKAGE VI FROM GATE NO -02**







#### SHOPPING AREA EXTERNAL PUTTY & NTA WATER PROOFING WORK IN PROGRESS.





Progress Report No. 59 (1st JUNE-2021-30th JUNE-2021)



#### COUMNITY SECOND FLOOR ROOF SLAB REINFORCEMENT WORK IN PROGRESS.





Progress Report No. 59 (1st JUNE-2021- 30th JUNE-2021)



# **QUALITY CONTROL**

#### DURING CONSTRUCTION FOLLOWING QUALITY CONTROL TESTS CONDUCTED AT SITE:

| S.<br>No. | Materials                                                       | Source From                                                  | Test Date | Tests done | Result                                                      |
|-----------|-----------------------------------------------------------------|--------------------------------------------------------------|-----------|------------|------------------------------