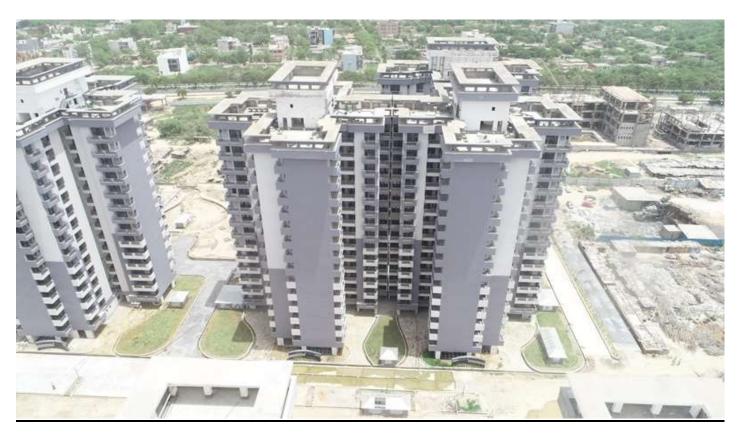

in progress for road VDF in front of Blocks D-04      |
|                  | & D-05                                                                     |
|                  | • Soil dressing, preparation work and Plantation work in progress.         |
|                  | • Central Park granite stone work is in progress.                          |
| L                |                                                                            |





Up to Last Month Retaining Wall & Boundary wall Current Month Activity

Boundary wall Putty work completed.
 Boundary wall Railing painting work completed.

# PHOTOGRAPHS OF PACKAGE-II on 30th JUNE -2021

#### VIEW OF BLOCK D01,02,04,05,06 & EXTERNAL DEVELOPMENT







#### GREEN AREA DEVELOPMENT IS IN PROGRESS FRONT OF BLOCKS D04, D03 & D-02







# CENTER PARK DEVELOPMENT WORK IN PROGRESS







## ROAD VDF FRONT OF BLOCKS D-04, D-3 D-02& D-01 COMPLETED.







| PACKAGE-III                   | STATUS AS ON 30/06/2021