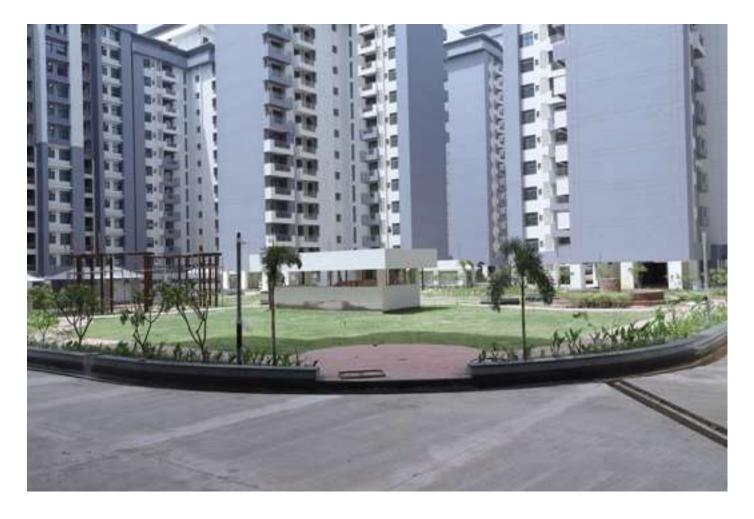

|
|                         | 80% Parking area Kerb stone fixing work completed.                                                                                |
|                         | Foot path chequered tile fixing work completed.                                                                                   |
|                         | • 98% Drain wall granite fixing work completed.                                                                                   |
|                         |                                                                                                                                   |





# PHOTOGRAPHS OF PACKAGE-IV on 30th JUNE - 2021

#### **BIRD EYE VIEW OF PROJECT**







# PARK DEVELOPMENT IS IN PROGRESS.







# **STP MECHINICAL WORK IN PROGRESS.**







# **GREEN AREA AND PARKING DEVELOPMENT WORK IN PROGRESS.**







# **CENTER PARK DEVELOPMENT WORK IN PROGRESS.**







| DACKACE V               | STATUS AS ON 20/06/2021                                                                                                                   |
|-------------------------|-------------------------------------------------------------------------------------------------------------------------------------------|
| PACKAGE-V               | STATUS AS ON 30/06/2021                                                                                                                   |
| Up to Last Month        |