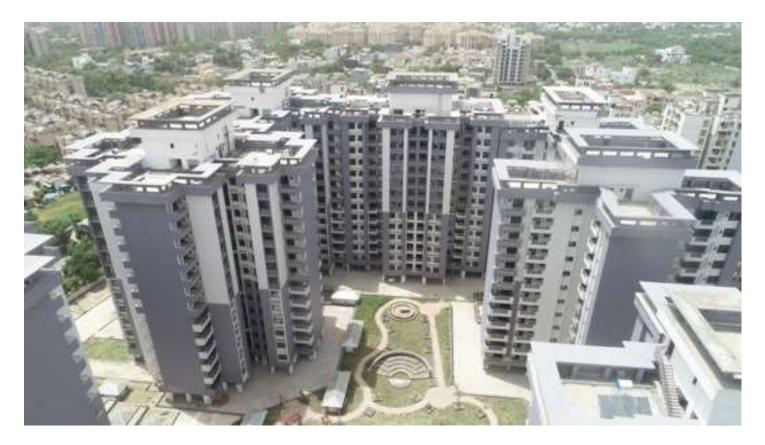

|
|                         | Foot path chequered tile fixing work completed.                                                                                   |
|                         | • 98% Drain wall granite fixing work completed.                                                                                   |
|                         |                                                                                                                                   |





# PHOTOGRAPHS OF PACKAGE-IV on 30th JUNE - 2021

#### **BIRD EYE VIEW OF PROJECT**







# PARK DEVELOPMENT IS IN PROGRESS.







# **STP MECHINICAL WORK IN PROGRESS.**







# **GREEN AREA AND PARKING DEVELOPMENT WORK IN PROGRESS.**







# **CENTER PARK DEVELOPMENT WORK IN PROGRESS.**







| DACKACE V               | STATUS AS ON 20/06/2021                                                                                                                   |
|-------------------------|-------------------------------------------------------------------------------------------------------------------------------------------|
| PACKAGE-V               | STATUS AS ON 30/06/2021                                                                                                                   |
| Up to Last Month        |                                                                                                                                           |
|                         | • Lift testing work in progress.